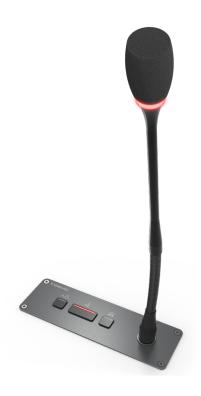

### **Description**

The Confidea F-CM is Televic's microphone panel for the chairman, for use in basic discussion systems. Its small form factor, housed in an elegant casing, permits a minimalistic integration into any meeting room furniture.

Since the Confidea F-CM panel has no integrated speaker, it is intended for use at venues where a room sound system is already installed.

The panel has a screw-lock connector to fit a removable microphone (available in 30, 40 or 50 cm versions). The chairman version has 2 additional buttons compared to the delegate unit: "Next-in-line" and "Priority".

#### **Features**

- » Basic discussion function
- » Tactile microphone push button with integrated LED
- » Next-in-line button
- » Priority button
- » Rounded corners for easy installation
- » Trademark natural Televic Sound
- » Available in custom colors, sizes, finishes Basic discussion function