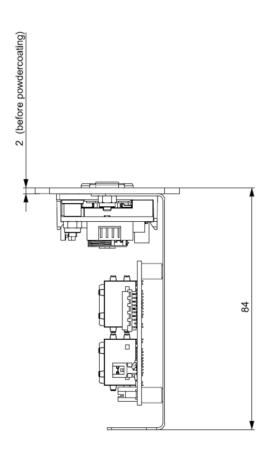

## **Specifications**

| Mechanical          |                            |
|---------------------|----------------------------|
| Material            | Steel                      |
| Color               | Tiger coating Carbon 01    |
| Size (mm)           | 155 (w) × 50 (h) × 85 (d)  |
| Size packed (mm)    | 190 (w) × 85 (h) × 105 (d) |
| Weight              | 280g                       |
| Weight packed       | 360g                       |
| Electrical          |                            |
| Voltage             | 48 VDC                     |
| Current consumption | 3 W                        |
| Microphone Input    |                            |
| Dynamic range       | > 90 dB                    |
| Frequency response  | 20-20,000 Hz               |
| THD @ nominal level | 0.1%                       |

## **Technical Drawing**