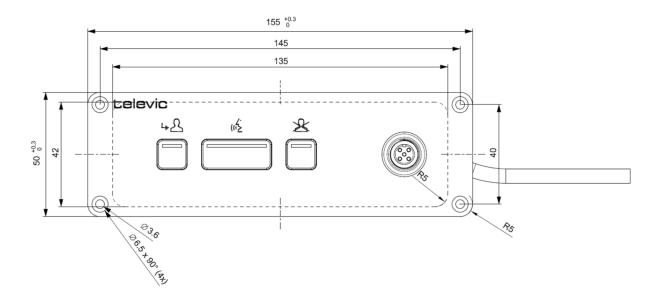

## **Specifications**

| Mechanical          |                            |
|---------------------|----------------------------|
| Material            | Steel                      |
| Color               | Tiger coating Carbon 01    |
| Size (mm)           | 155 (w) × 50 (h) × 85 (d)  |
| Size packed (mm)    | 190 (w) × 85 (h) × 105 (d) |
| Weight              | 280g                       |
| Weight packed       | 360g                       |
| Electrical          |                            |
| Voltage             | 48 VDC                     |
| Current consumption | 3 W                        |
| Microphone Input    |                            |
| Dynamic range       | > 90 dB                    |
| Frequency response  | 20-20,000 Hz               |
| THD @ nominal level | 0.1%                       |

## **Technical Drawing**