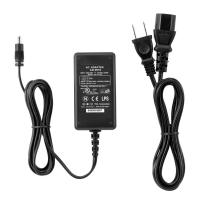

The AD-0910 is an AC adapter to operate the Chairman units TS-801 and TS-901, and the Delegate units TS-802 and TS-902 on AC.

.....

.....

Article number:AD-0910 CE

## Specifications

| 1                     |                                   |
|-----------------------|-----------------------------------|
| Power source          | 100 - 240 V AC, 50 / 60 Hz        |
| Power consumption     | 400 mA AC, Input 100 V            |
| Outputs               | 9 V DC, 1 A                       |
| Cable length          | 1,80 m                            |
| Connection            | RC6705 center                     |
| Finish                | Alloy-coated ABS resin, black,    |
| Operating humidity    | 90 % RH or less (no condensation) |
| Operating temperature | 0 °C to +40 °C                    |