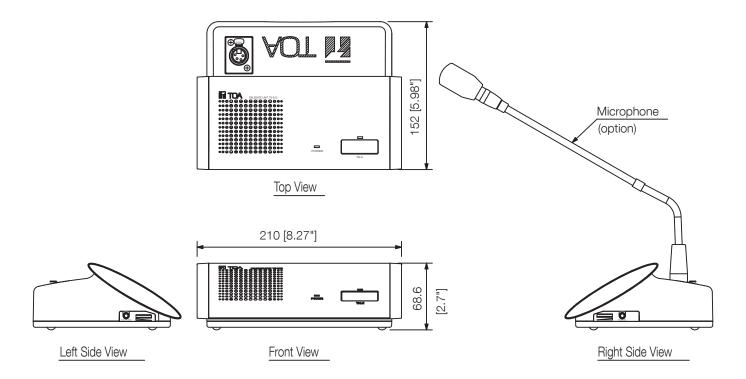

## Specifications

| 1                      |                                                               |
|------------------------|---------------------------------------------------------------|
| Power source           | 24 V DC (supplied from the optional TS-918 Expansion Unit)    |
| Inputs                 | Microphone terminal: XLR-4-31 type                            |
| Outputs                | Monitor speaker: 8 Ω, 0,2 W / Headphone: Mini jack x 2        |
| Controls               | Monitor speaker volumeHeadphone volumeMonitor selector switch |
| Dimensions (W x H x D) | 210 x 68,6 x 152 mm                                           |
| Dimensions (ø x D)     | x 152 mm                                                      |
| Finish                 | ABS resin, paint, semi-gloss, grey metallic,                  |

## Appearance

UNIT:mm SCALE:1/4