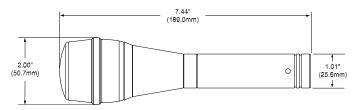

# **Dimension Drawing:**

# **Technical Specifications:**

|                                                                                                                                                        | Dynamic, Neodymium Magnet<br>Structure                                                                                                                                                                                                                                                                                                                                                                                                                                                                                                                                                                                                                                                                                                                                                                                                                                                                                                                                                                                                                                                                                                                                                                                                                                                                                                                                                                                                                                                                                                                                                                                                                                                                                                                                                                                                                                                                                                                                                                                                                                                                                        |
|--------------------------------------------------------------------------------------------------------------------------------------------------------|-------------------------------------------------------------------------------------------------------------------------------------------------------------------------------------------------------------------------------------------------------------------------------------------------------------------------------------------------------------------------------------------------------------------------------------------------------------------------------------------------------------------------------------------------------------------------------------------------------------------------------------------------------------------------------------------------------------------------------------------------------------------------------------------------------------------------------------------------------------------------------------------------------------------------------------------------------------------------------------------------------------------------------------------------------------------------------------------------------------------------------------------------------------------------------------------------------------------------------------------------------------------------------------------------------------------------------------------------------------------------------------------------------------------------------------------------------------------------------------------------------------------------------------------------------------------------------------------------------------------------------------------------------------------------------------------------------------------------------------------------------------------------------------------------------------------------------------------------------------------------------------------------------------------------------------------------------------------------------------------------------------------------------------------------------------------------------------------------------------------------------|
| Frequency Response: 8                                                                                                                                  | 30 Hz - 16,000 Hz                                                                                                                                                                                                                                                                                                                                                                                                                                                                                                                                                                                                                                                                                                                                                                                                                                                                                                                                                                                                                                                                                                                                                                                                                                                                                                                                                                                                                                                                                                                                                                                                                                                                                                                                                                                                                                                                                                                                                                                                                                                                                                             |
| Polar Pattern: S                                                                                                                                       | Supercardioid                                                                                                                                                                                                                                                                                                                                                                                                                                                                                                                                                                                                                                                                                                                                                                                                                                                                                                                                                                                                                                                                                                                                                                                                                                                                                                                                                                                                                                                                                                                                                                                                                                                                                                                                                                                                                                                                                                                                                                                                                                                                                                                 |
| ensitivity, Open Circuit 2<br>Voltage, 1 kHz:                                                                                                          | 2.2 mV/Pa (-53 dBV)                                                                                                                                                                                                                                                                                                                                                                                                                                                                                                                                                                                                                                                                                                                                                                                                                                                                                                                                                                                                                                                                                                                                                                                                                                                                                                                                                                                                                                                                                                                                                                                                                                                                                                                                                                                                                                                                                                                                                                                                                                                                                                           |
| p                                                                                                                                                      | Positive pressure on diaphragm<br>produces positive voltage on pin 2<br>elative to pin 3                                                                                                                                                                                                                                                                                                                                                                                                                                                                                                                                                                                                                                                                                                                                                                                                                                                                                                                                                                                                                                                                                                                                                                                                                                                                                                                                                                                                                                                                                                                                                                                                                                                                                                                                                                                                                                                                                                                                                                                                                                      |
| Rated Impedance: 6                                                                                                                                     | 00 ohms                                                                                                                                                                                                                                                                                                                                                                                                                                                                                                                                                                                                                                                                                                                                                                                                                                                                                                                                                                                                                                                                                                                                                                                                                                                                                                                                                                                                                                                                                                                                                                                                                                                                                                                                                                                                                                                                                                                                                                                                                                                                                                                       |
| icrophone Connector: 3                                                                                                                                 | -pin, XLR-type                                                                                                                                                                                                                                                                                                                                                                                                                                                                                                                                                                                                                                                                                                                                                                                                                                                                                                                                                                                                                                                                                                                                                                                                                                                                                                                                                                                                                                                                                                                                                                                                                                                                                                                                                                                                                                                                                                                                                                                                                                                                                                                |
|                                                                                                                                                        | extured black satin handle with<br>∕lemraflex™ grille                                                                                                                                                                                                                                                                                                                                                                                                                                                                                                                                                                                                                                                                                                                                                                                                                                                                                                                                                                                                                                                                                                                                                                                                                                                                                                                                                                                                                                                                                                                                                                                                                                                                                                                                                                                                                                                                                                                                                                                                                                                                         |
| v                                                                                                                                                      | ength = 7.44" (189.0 mm)<br>Vidth = 2.00" (50.7 mm)<br>Shank = 1.01" (25.6 mm)                                                                                                                                                                                                                                                                                                                                                                                                                                                                                                                                                                                                                                                                                                                                                                                                                                                                                                                                                                                                                                                                                                                                                                                                                                                                                                                                                                                                                                                                                                                                                                                                                                                                                                                                                                                                                                                                                                                                                                                                                                                |
|                                                                                                                                                        | Stand adapter with Euro-thread<br>nsert, Soft zippered gig bag                                                                                                                                                                                                                                                                                                                                                                                                                                                                                                                                                                                                                                                                                                                                                                                                                                                                                                                                                                                                                                                                                                                                                                                                                                                                                                                                                                                                                                                                                                                                                                                                                                                                                                                                                                                                                                                                                                                                                                                                                                                                |
| Net Weight: 1                                                                                                                                          | 1.8 oz (333 g)                                                                                                                                                                                                                                                                                                                                                                                                                                                                                                                                                                                                                                                                                                                                                                                                                                                                                                                                                                                                                                                                                                                                                                                                                                                                                                                                                                                                                                                                                                                                                                                                                                                                                                                                                                                                                                                                                                                                                                                                                                                                                                                |
| Shipping Weight: 2                                                                                                                                     | 0.7 oz (587 g)                                                                                                                                                                                                                                                                                                                                                                                                                                                                                                                                                                                                                                                                                                                                                                                                                                                                                                                                                                                                                                                                                                                                                                                                                                                                                                                                                                                                                                                                                                                                                                                                                                                                                                                                                                                                                                                                                                                                                                                                                                                                                                                |
| Polarity: Voltage, 1 kHz: Polarity: P Rated Impedance: 6 icrophone Connector: 3 Finish: T N Dimensions: L W S Accessories Included: S ir Net Weight: 1 | Positive pressure on diaphragm produces positive voltage on pin 2 delative to pin 3 |