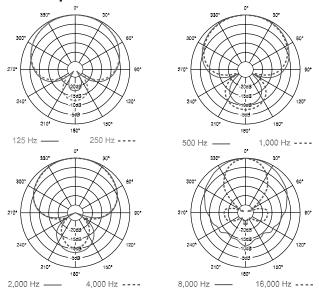

|
| Polarity: Voltage, 1 kHz: Polarity: P Rated Impedance: 6 icrophone Connector: 3 Finish: T N Dimensions: L W S Accessories Included: S ir Net Weight: 1 | Positive pressure on diaphragm produces positive voltage on pin 2 delative to pin 3 |

## Frequency Response:

#### 1 cm +10 0 dB -10 AVERAGE RESPONSE 20 50 100 500 1K 10K 20K FREQUENCY IN HERTZ

## **Polar Response:**



## Microphone Use and Placement

Please note that micing techniques are a matter of personal preference. These are merely guidelines to assist in the placement of the microphone to gain optimal performance.

**Optimal Placement** Usage

Vocals 0 to 6 inches away, aimed directly at the sound source. Spoken Word 5 to 10 inches away, aimed directly at the sound source.

#### Standard Placement & Use Guidelines

- 1. Always point the microphone at the desired source of sound, and away from any unwanted sources.
- 2. The microphone should be located close to the sound source to minimize interference from other potential sound sources.
- 3. Use the 3-to-1 rule when using multiple microphones. Place each microphone three times farther from other microphones as from the desired sound source.
- 4