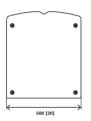

## **Technical specifications**

| Frequency response (-3 dB): | 50 Hz - 160 Hz                                            |
|-----------------------------|-----------------------------------------------------------|
| Frequency range (-10 dB):   | 45 Hz - 700 Hz                                            |
| Rec. hipass frequency:      | 30 Hz                                                     |
| Axial sensitivity:          | 100 dB (1W/1m)                                            |
| Max. calculated SPL:        | 132 dB                                                    |
| Horizontal coverage:        | Omnidirectional                                           |
| Vertical coverage:          | Omnidirectional                                           |
| Power handling:             | 500 W continuous, 2000 W peak                             |
| LF transducer:              | EVS-18S, 18 in (457 mm) driver                            |
| Nominal impedance:          | 8 Ohm                                                     |
| Minimum impedance:          | 7.5 Ohm                                                   |
| Connectors:                 | (2) Neutrik Speakon NL4's                                 |
| Enclosure material:         | Plywood and MDF with EVCoat                               |
| Grille:                     | 16 GA steel, black powdercoat, with rotatable logo        |
| Color:                      | Black                                                     |
| Dimensions (H x W x D):     | 30.3 in x 20.0 in x 23.3 in<br>(769 mm x 508 mm x 591 mm) |
| Net weight:                 | 74.5 lb (33.8 kg)                                         |
| Shipping weight:            | 88.0 lb (40.0 kg)                                         |

#### **Dimensions:**

mm[inch]