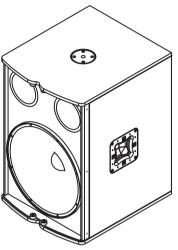

The TX1181 has many features that make it a versatile subwoofer system. The enclosure is constructed out of a combination of MDF and plywood, and coated with  $EVCoat^{TM}$  for maximum strength and durability. The unique grille design is very strong, dent resistant, and features a rotatable logo. Four way handles allow for gripping the TX1181 in a variety of positions. The recessed input panel with dual NL4 connectors keeps the connectors hidden and allows for closer placement to a wall or other boundary. An integrated pole mount allows for elevating a TX1122 or TX1152, and integrated mounting points on the rear of the enclosure allow the optional TX-W1 wheel kit to be attached for easy portability.