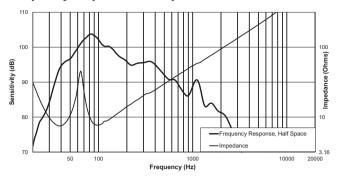

#### Frequency response and impedance:

## **Technical specifications**

| Frequency response (-3 dB): | 50 Hz - 160 Hz                                            |
|-----------------------------|-----------------------------------------------------------|
| Frequency range (-10 dB):   | 45 Hz - 700 Hz                                            |
| Rec. hipass frequency:      | 30 Hz                                                     |
| Axial sensitivity:          | 100 dB (1W/1m)                                            |
| Max. calculated SPL:        | 132 dB                                                    |
| Horizontal coverage:        | Omnidirectional                                           |
| Vertical coverage:          | Omnidirectional                                           |
| Power handling:             | 500 W continuous, 2000 W peak                             |
| LF transducer:              | EVS-18S, 18 in (457 mm) driver                            |
| Nominal impedance:          | 8 Ohm                                                     |
| Minimum impedance:          | 7.5 Ohm                                                   |
| Connectors:                 | (2) Neutrik Speakon NL4's                                 |
| Enclosure material:         | Plywood and MDF with EVCoat                               |
| Grille:                     | 16 GA steel, black powdercoat, with rotatable logo        |
| Color:                      | Black                                                     |
| Dimensions (H x W x D):     | 30.3 in x 20.0 in x 23.3 in<br>(769 mm x 508 mm x 591 mm) |
| Net weight:                 | 74.5 lb (33.8 kg)                                         |
| Shipping weight:            | 88.0 lb (40.0 kg)                                         |