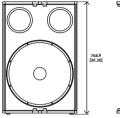

## **Technical specifications**

| Frequency response (-3 dB): | 50 Hz - 160 Hz                                            |
|-----------------------------|-----------------------------------------------------------|
| Frequency range (-10 dB):   | 45 Hz - 700 Hz                                            |
| Rec. hipass frequency:      | 30 Hz                                                     |
| Axial sensitivity:          | 100 dB (1W/1m)                                            |
| Max. calculated SPL:        | 132 dB                                                    |
| Horizontal coverage:        | Omnidirectional                                           |
| Vertical coverage:          | Omnidirectional                                           |
| Power handling:             | 500 W continuous, 2000 W peak                             |
| LF transducer:              | EVS-18S, 18 in (457 mm) driver                            |
| Nominal impedance:          | 8 Ohm                                                     |
| Minimum impedance:          | 7.5 Ohm                                                   |
| Connectors:                 | (2) Neutrik Speakon NL4's                                 |
| Enclosure material:         | Plywood and MDF with EVCoat                               |
| Grille:                     | 16 GA steel, black powdercoat, with rotatable logo        |
| Color:                      | Black                                                     |
| Dimensions (H x W x D):     | 30.3 in x 20.0 in x 23.3 in<br>(769 mm x 508 mm x 591 mm) |
| Net weight:                 | 74.5 lb (33.8 kg)                                         |
| Shipping weight:            | 88.0 lb (40.0 kg)                                         |

#### **Dimensions:**

mm[inch]