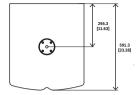

#### **Dimensions:**

mm[inch]

## **Technical specifications**

| Frequency response (-3 dB): | 50 Hz - 160 Hz                                            |
|-----------------------------|-----------------------------------------------------------|
| Frequency range (-10 dB):   | 45 Hz - 700 Hz                                            |
| Rec. hipass frequency:      | 30 Hz                                                     |
| Axial sensitivity:          | 100 dB (1W/1m)                                            |
| Max. calculated SPL:        | 132 dB                                                    |
| Horizontal coverage:        | Omnidirectional                                           |
| Vertical coverage:          | Omnidirectional                                           |
| Power handling:             | 500 W continuous, 2000 W peak                             |
| LF transducer:              | EVS-18S, 18 in (457 mm) driver                            |
| Nominal impedance:          | 8 Ohm                                                     |
| Minimum impedance:          | 7.5 Ohm                                                   |
| Connectors:                 | (2) Neutrik Speakon NL4's                                 |
| Enclosure material:         | Plywood and MDF with EVCoat                               |
| Grille:                     | 16 GA steel, black powdercoat, with rotatable logo        |
| Color:                      | Black                                                     |
| Dimensions (H x W x D):     | 30.3 in x 20.0 in x 23.3 in<br>(769 mm x 508 mm x 591 mm) |
| Net weight:                 | 74.5 lb (33.8 kg)                                         |
| Shipping weight:            | 88.0 lb (40.0 kg)                                         |