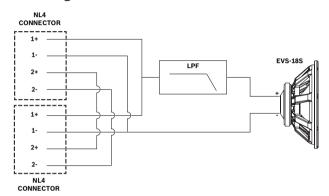

### Block diagram:

The Electro-Voice TX1181 is a high power subwoofer that can be used to extend the low frequency performance of the TX1122 and TX1152 loudspeaker systems.

The TX1181 uses the EVS-18S, a high excursion 18" woofer, coupled to well braced enclosure with large, low distortion ports, to add high impact bass response to any full-range loudspeaker. An integrated low pass filter allows the TX1181 to be connected in parallel with a TX1122 or TX1152 on a single amplifier channel, eliminating the need for additional amplifier channels and processing.