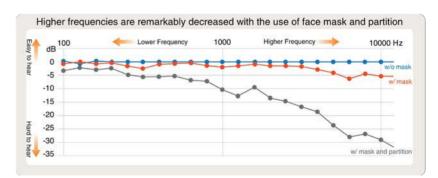

## Sophisticated Audio Control

Boosting higher frequencies to compensate intelligibility lost with the use of partitions. Higher frequencies also ensures lesser sound spread