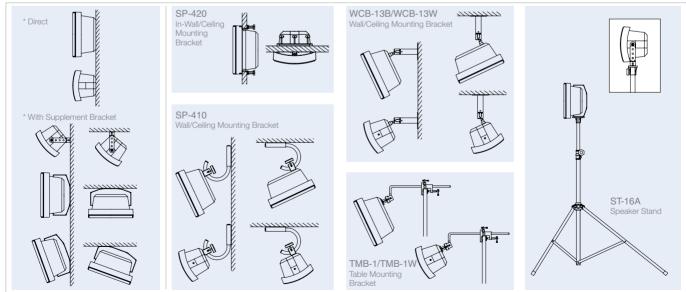

## Expanded installation options

The compact and versatile BS-1030 lends itself to many different applications as it is versatile enough to be installed virtually anywhere. Simple installations can be effected by mounting the speaker directly to a wall either vertically or horizontally using appropriate surface-to-mount screws. If the speaker needs to be adjusted, a supplied mounting bracket that allows considerable setting adjustment may be used.

For more demanding situations, the speaker may be used in single or multiple unit configurations as requirements dictate.

In keeping with its multi purpose sensibility, this speaker features a splash-proof construction allowing it to be employed for outdoor installations as long as it is not directly exposed to the elements. For additional placement options, the free-standing speaker stand may be utilized as desired.

## **Installation Examples**