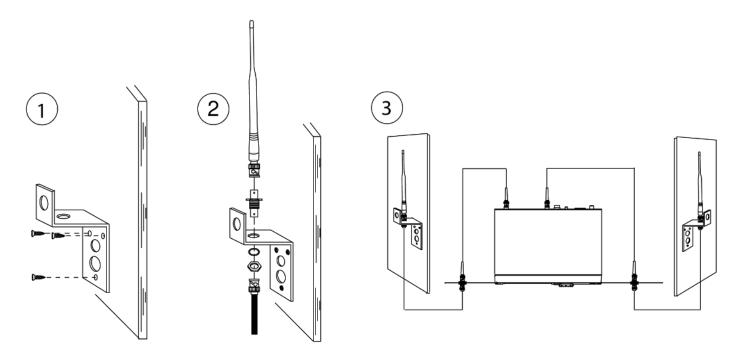

## UA505 -- Remote Antenna Mounting Bracket Kit

## **General Description**

The Shure UA505 Remote Antenna Mounting Bracket Kit lets you mount a 1/2-wave antenna away from the receiver or equipment rack. This kit includes one mounting bracket, a bulkhead adapter, and bulkhead adapter nut.

NOTE: Antennas and bracket mounting hardware (screws, washers and nuts) are not included in this kit.

Wall bracket dimensions: 4.662" L X 1.25" W X1.662" H

## **Antenna Placement**

- Place antennas as high as possible and away from metal obstructions.
- Placing the antenna behind non-metallic curtains or stage flats is acceptable.
- Keep antennas separated by at least one wave length.
- Make sure the person using the transmitter can see the receiver antenna at all the times.
- Use RG-8U or equivalent 50 Ω low-loss cable such as a Shure UA825 or UA850.
- Do not use 1/4-wave antennas for remote mounting.

Wall Mount

Microphone Stand Mount