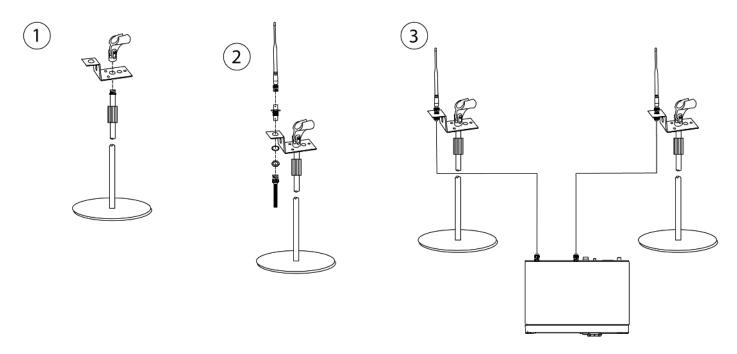

## UA505 -- Remote Antenna Mounting Bracket Kit

## **General Description**

The Shure UA505 Remote Antenna Mounting Bracket Kit lets you mount a 1/2-wave antenna away from the receiver or equipment rack. This kit includes one mounting bracket, a bulkhead adapter, and bulkhead adapter nut.

NOTE: Antennas and bracket mounting hardware (screws, washers and nuts) are not included in this kit.

Wall bracket dimensions: 4.662" L X 1.25" W X1.662" H

## **Antenna Placement**

- Place antennas as high as possible and away from metal obstructions.
- Placing the antenna behind non-metallic curtains or stage flats is acceptable.
- Keep antennas separated by at least one wave length.
- Make sure the person using the transmitter can see the receiver antenna at all the times.
- Use RG-8U or equivalent 50 Ω low-loss cable such as a Shure UA825 or UA850.
- Do not use 1/4-wave antennas for remote mounting.

Wall Mount

Microphone Stand Mount