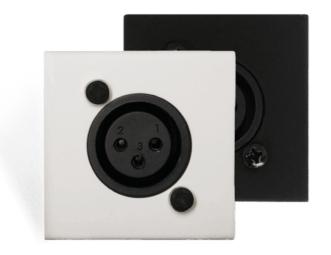

#### Product information:

The WMI are flush mountable Wall Microphone Input Units, which can be integrated into several kinds of installation materials for system integration. They are fitted with a Female XLR input connector on the front side and a terminal block connector on the rear side. The signal which is applied to the input connection is converted to a differential signal with increased voltage levels. This way, the signal is made insensitive to interference and noise and can be transferred over a long distance without any loss of quality. This allows reliable signal transmission up to 300 meters over CAT5E (or better) twisted pair cabling. A jumper on the rear side allows enabling of 15 Volts phantom power. It should be used in combination with a matching device on the receiver end.

### **Product Features:**

| Dimensions   |          | 45 x 45 x 50 mm (W x H x D) |
|--------------|----------|-----------------------------|
| Construction |          | ABS                         |
| Mounting     |          | 45 x 45 mm                  |
| Colours      |          | Black (RAL9005) (WMI18/B)   |
|              |          | White (RAL9010) (WMI18/W)   |
| Accessories  | Optional | CP45CF1 Cover frame         |
|              |          | CP45CF2 Cover frame         |

## Variants:

Shipping & Ordering:

• WMI18/B - Wall microphone input unit (45 x 45 mm)

• WMI18/W - Wall microphone input unit (45 x 45 mm)

Packaging

Cardboard box