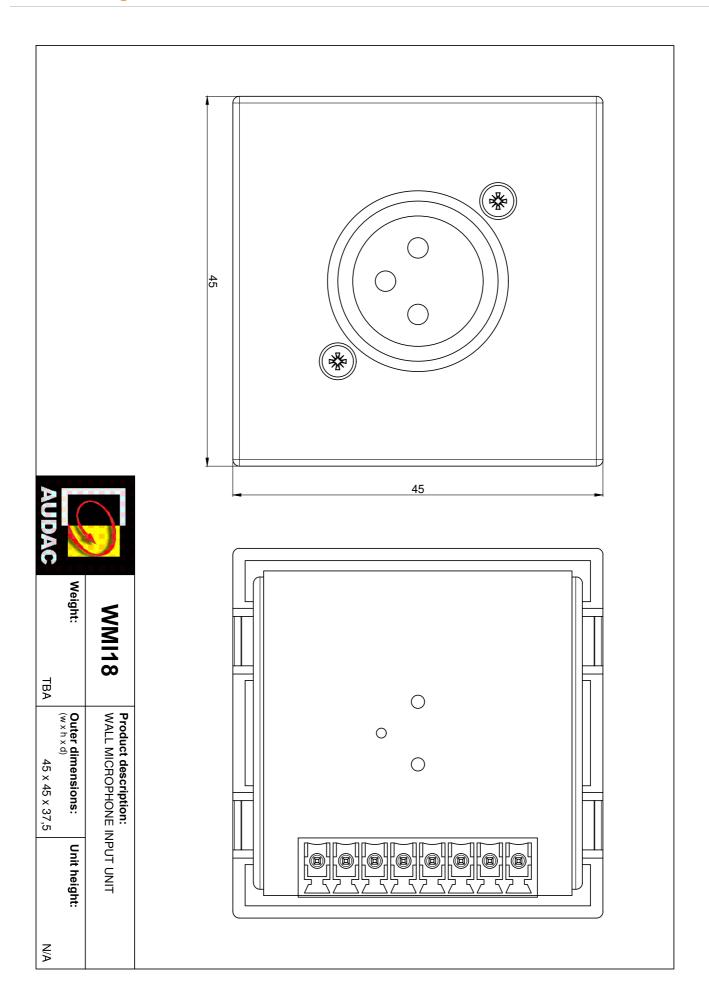

#### Product information:

The WMI are flush mountable Wall Microphone Input Units, which can be integrated into several kinds of installation materials for system integration. They are fitted with a Female XLR input connector on the front side and a terminal block connector on the rear side. The signal which is applied to the input connection is converted to a differential signal with increased voltage levels. This way, the signal is made insensitive to interference and noise and can be transferred over a long distance without any loss of quality. This allows reliable signal transmission up to 300 meters over CAT5E (or better) twisted pair cabling. A jumper on the rear side allows enabling of 15 Volts phantom power. It should be used in combination with a matching device on the receiver end.

### **Product Features:**

| Dimensions   |          | 45 x 45 x 50 mm (W x H x D) |
|--------------|----------|-----------------------------|
| Construction |          | ABS                         |
| Mounting     |          | 45 x 45 mm                  |
| Colours      |          | Black (RAL9005) (WMI18/B)   |
|              |          | White (RAL9010) (WMI18/W)   |
| Accessories  | Optional | CP45CF1 Cover frame         |
|              |          | CP45CF2 Cover frame         |