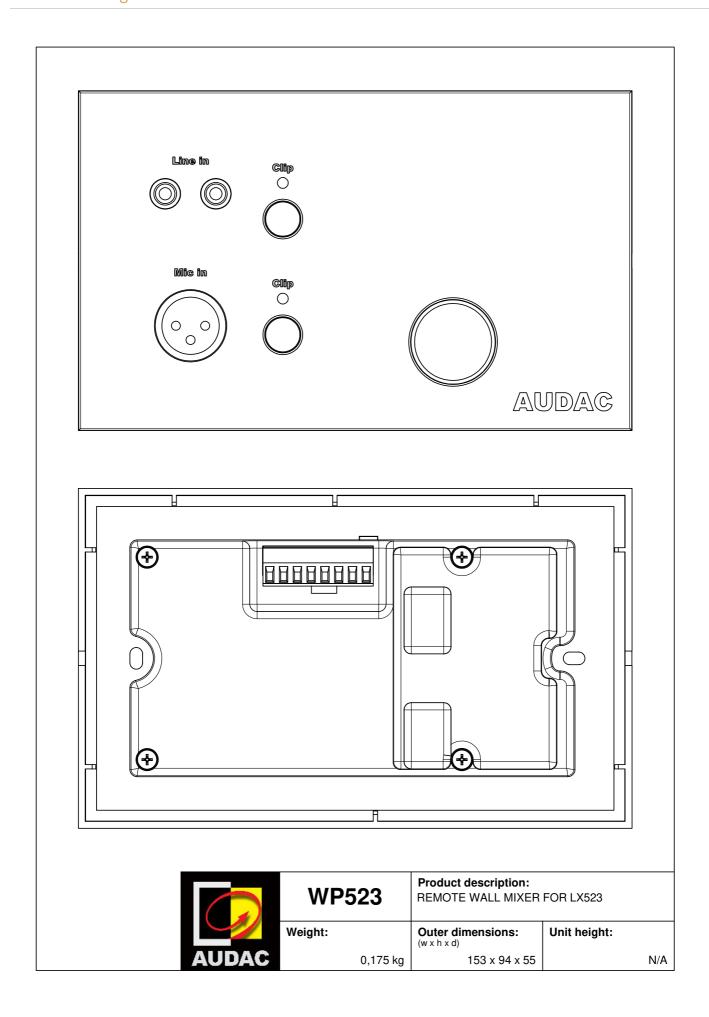

#### Product information:

The WP523 is a remote wall mixer which is meant to be used in combination with the LX523 active speaker system. It converts the signal coming from a stereo line-level audio source (such as CD-player, tuner, MP3 player, ... ) or balanced microphone to the level corresponding the differential signal input on the LX523 (RJ45) making it possible to transfer high-quality audio over long distances between the wall panel and the loudspeaker, by just using inexpensive twisted pair CAT5 cabling. On the front side of the wall panel, there is a stereo RCA line input available together with a balanced XLR microphone input, both provided with their own knob which allows the signals to be mixed together. A main volume dial allows you to adjust the overall volume of the loudspeaker system. The mixing potentiometers are level with the surface and both equipped with a Push-Lock mechanism. They can be opened and hidden again by pressing it. An internal limiter avoids distortion on the input signal and intervenes when the level of the input signal reaches the clipping level. The 'Clip' LED located above the mixing potentiometer will illuminate when it's recommended to reduce the level. This should be done by turning back the potentiometer. A jumper on the rear side of the panel allows you to enable the 12V phantom power for the microphone input. The connection of the wall panel should be done with twisted pair UTP CAT5 cabling whereby distances up to 500 meters can be reached. It should be connected to the 8pin Euro-Terminal Block connector on the rear side of the panel. Available in black (/B) and white (/W).

### **Product Features:**

| Dimensions            |          | 153 x 94 x 55 mm (W x H x D)                         |
|-----------------------|----------|------------------------------------------------------|
| Weight                |          | 0.175 kg (2 pcs)                                     |
| Construction          |          | ABS                                                  |
| Colours               |          | Black (WP523/B)                                      |
|                       |          | White (WP523/W)                                      |
| Built-in depth        |          | 37 mm                                                |
| Installation standard |          | BS4662 - 2 gang                                      |
| Accessories           | Optional | Flush mount installation box Gypsum Wall - WB5065/FG |
|                       |          | Flush mount installation box Steel - WB5065/FS       |