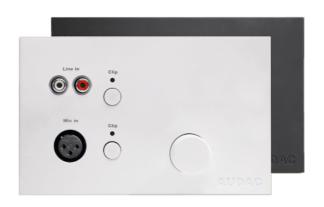

#### Product information:

The WP523 is a remote wall mixer which is meant to be used in combination with the LX523 active speaker system. It converts the signal coming from a stereo line-level audio source (such as CD-player, tuner, MP3 player, ... ) or balanced microphone to the level corresponding the differential signal input on the LX523 (RJ45) making it possible to transfer high-quality audio over long distances between the wall panel and the loudspeaker, by just using inexpensive twisted pair CAT5 cabling. On the front side of the wall panel, there is a stereo RCA line input available together with a balanced XLR microphone input, both provided with their own knob which allows the signals to be mixed together. A main volume dial allows you to adjust the overall volume of the loudspeaker system. The mixing potentiometers are level with the surface and both equipped with a Push-Lock mechanism. They can be opened and hidden again by pressing it. An internal limiter avoids distortion on the input signal and intervenes when the level of the input signal reaches the clipping level. The 'Clip' LED located above the mixing potentiometer will illuminate when it's recommended to reduce the level. This should be done by turning back the potentiometer. A jumper on the rear side of the panel allows you to enable the 12V phantom power for the microphone input. The connection of the wall panel should be done with twisted pair UTP CAT5 cabling whereby distances up to 500 meters can be reached. It should be connected to the 8pin Euro-Terminal Block connector on the rear side of the panel. Available in black (/B) and white (/W).

#### Variants:

• WP523/B - Black version