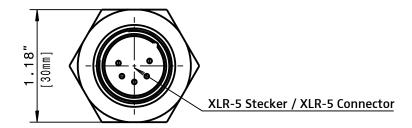

#### **ARCHITECT'S SPECIFICATION**

The sturdy microphone button shall be designed for connection to the Sennheiser MAS 133 inline switch box or other logic enabled devices. A bi-color LED ring shall be provided for status indication. The microphone button shall have an XLR-5M connector and an M20 thread.

### **SPECIFICATIONS**

| Phantom power                  | 12 V (1.5 mA max.)                                                           |
|--------------------------------|------------------------------------------------------------------------------|
| Connectors                     | XLR-5M                                                                       |
| Pin assignment XLR-5M out      | 1 = gnd<br>2 = switch<br>3 = LED red<br>4 = LED green<br>5 = LEDs + 12 V out |
| LED light ring color           | red/green                                                                    |
| TTL levels for LED acitivation | 12 V                                                                         |
| Current consumption LED ring   | 3 mA                                                                         |
| Weight                         | 60 g                                                                         |
| Height                         | 81 mm (8 mm above surface)                                                   |
| Diameter                       | 28.5 mm                                                                      |
| Thread                         | M 20                                                                         |
| Operating temperatur           | -10 °C to +50 °C<br>(+14 °F to +122 °F)                                      |