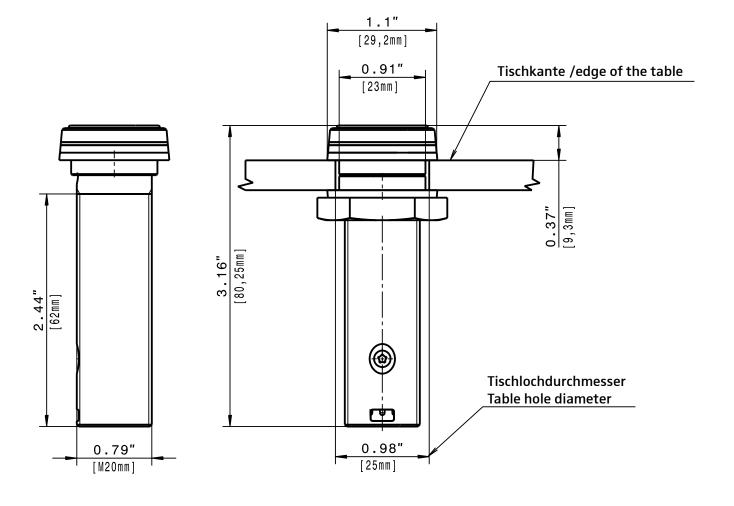

The microphone button shall operate on 12 V phantom power, current consumption shall be 1.5 mA max. The levels for LED activation shall be 12 V, current consumption of the LED ring shall be 3 mA.

Dimensions shall be 28.5 mm (1.12") in diameter and 81 mm (3.19") in total height. The installation height shall be 8 mm (0.31"). Weight shall be 60 grams (2.15 oz). Operating temperature shall range from -10 °C to +50 °C (+14 °F to +122 °F). The microphone button shall be the Sennheiser MAS 1.

#### **DIMENSIONS**