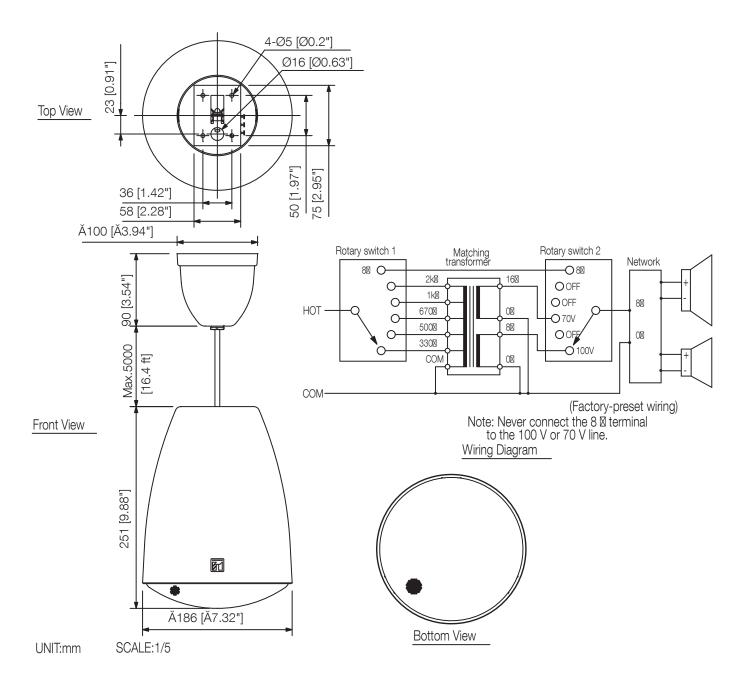

The PE-304 is a pendant speaker designed for ceiling suspension installations. Considered in architectural design, it can blend in with lighting equipment. A directly-attached 5 m (16.4 ft) cable allows the speaker to be suspended from the high ceiling. The PE-304 is driven on both high-impedance (100 V and 70 V) and low-impedance (8 Ohm#) lines. The input power (impedance) can be easily changed at the upper side of the speaker. The speaker is easy to repaint so as to meet a wide range of design needs.

## Specifications

| 1                      |                                                                                                                                                                              |
|------------------------|------------------------------------------------------------------------------------------------------------------------------------------------------------------------------|
| Sensitivity (1#V, 1#n) | 91 dB (500 Hz – 5 kHz, pink noise)                                                                                                                                           |
| Frequency response.    | 70 Hz - 20 kHz                                                                                                                                                               |
| Tappings               | 100 V line: 330 Ω (30 W), 500 Ω (20 W), 670 Ω (15 W), 1 kΩ (10 W), 2 kΩ (5 W)70 V line: 170 Ω (30 W), 250 Ω (20 W), 330 Ω (15 W), 500 Ω (10 W), 1 kΩ (5 W)Low impedance: 8 Ω |
| Speaker component      | 12 cm cone-type + balanced-dome tweeter                                                                                                                                      |
| Finish.                | HIPS resin, off-white (RAL 9010 or equivalent),                                                                                                                              |
| 1 11 1011.             |                                                                                                                                                                              |