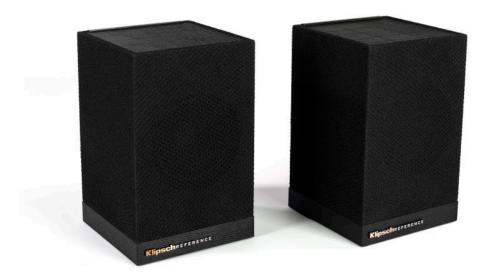

## **LEGENDARY KLIPSCH ACOUSTICS**

One  $3^{\prime\prime}$  full range driver per speaker surround you with clear vocals and dynamic soundtracks.