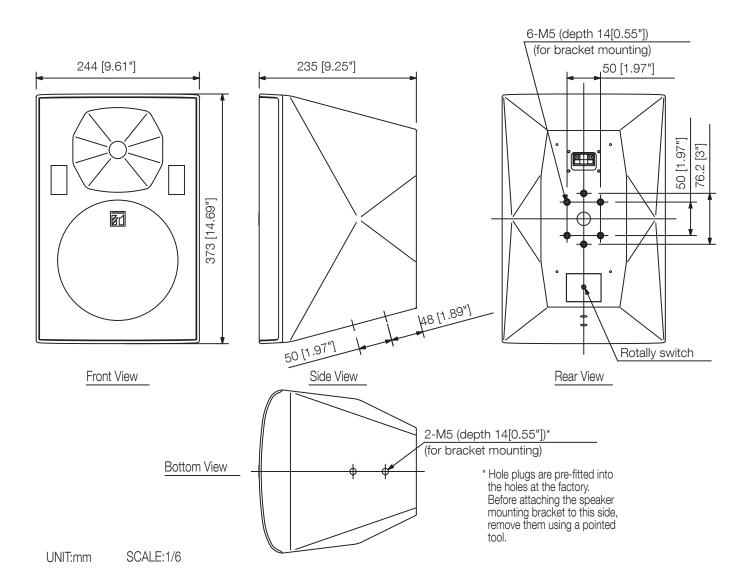

670 Ω (7.5 W) / 3.3 kΩ (1.5 W) |
| Rated input (low impedance) | 60 W (continuous pink noise), 180 W (continuous program) in 8Ω mode                                                                                |
| Rated impedance             | 8 Ω                                                                                                                                                |
| Speaker component           | Low: 20 cm cone-type, High: 2.5 cm balanced dome-type                                                                                              |
| Finish.                     | HIPS resin, black (RAL 9011 or equivalent).                                                                                                        |



## F-2000BT SPEAKER SYSTEM

Appearance