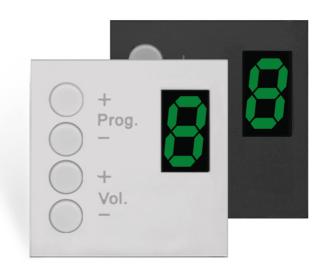

#### Product information:

The MWX45 are wall panel controllers to be used in combination with the AUDAC MTX series multi-zone audio matrix systems and the AUDAC AMP523MK2 & amp; RM523. It provides the possibility to select the desired audio source and control the volume for one zone. The 7 segment LED display indicates the current selected audio source (1-8) or volume. The connection between the wall panel and the matrix system is achieved by using standard CAT5 UTP cable which should be connected to the terminal block connector on the back side of the wall panel. The wall panels are available in 45 mm, this version is compatible with AUDAC, Niko, Legrand and other standard 45 x 45 mm installation materials. Thanks to its slim and good looking design, these wall panel controllers will blend into all kinds of different environments or interiors. Available in black (/B) and white (/W). There are two different AUDAC cover frames with metal subframe available, for 1 or 2 units, which are also available in black (/B) or white (/W).

### **Product Features:**

| 6:           |          | 45 45 22 44 14 8                      |
|--------------|----------|---------------------------------------|
| Dimensions   |          | 45 x 45 x 33 mm (W x H x D)           |
| Weight       |          | 0.028 kg                              |
| Construction |          | ABS                                   |
| Finish       |          | Soft-touch painting                   |
| Mounting     |          | 45 x 45 mm                            |
| Colours      |          | Black (RAL9005) (MWX45/B)             |
|              |          | White (RAL9010) (MWX45/W)             |
| Accessories  | Optional | CF45D - Cover frame double 45 x 45 mm |
|              |          | CF45S - Cover frame single 45 x 45 mm |