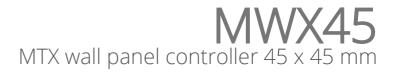

#### Product information:

The MWX45 are wall panel controllers to be used in combination with the AUDAC MTX series multi-zone audio matrix systems and the AUDAC AMP523MK2 & amp; RM523. It provides the possibility to select the desired audio source and control the volume for one zone. The 7 segment LED display indicates the current selected audio source (1-8) or volume. The connection between the wall panel and the matrix system is achieved by using standard CAT5 UTP cable which should be connected to the terminal block connector on the back side of the wall panel. The wall panels are available in 45 mm, this version is compatible with AUDAC, Niko, Legrand and other standard 45 x 45 mm installation materials. Thanks to its slim and good looking design, these wall panel controllers will blend into all kinds of different environments or interiors. Available in black (/B) and white (/W). There are two different AUDAC cover frames with metal subframe available, for 1 or 2 units, which are also available in black (/B) or white (/W).