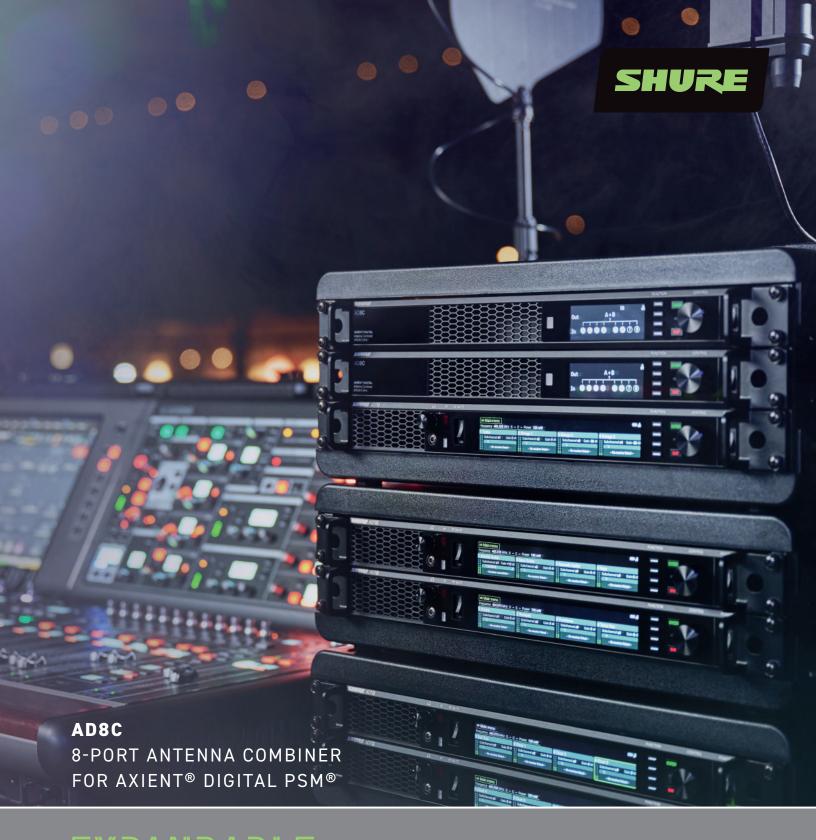

## NEXT-GENERATION DIGITAL IN-EAR MONITORING.

Shure AD8C 8-Port Combiner streamlines your use of multiple Axient Digital PSM systems at any venue. AD8C combines the RF outputs from up to eight different Axient Digital PSM transmitters into one output to feed a single transmit antenna. AD8C can also combine the RF of up to four Axient Digital PSM transmitters to feed two transmit antennas to support Spatial Diversity. The Shure AD8C 8-Port Combiner enables Automatic Transmitter Compensation with ADTQ or ADTD Axient Digital PSM transmitters, which helps defend against passive signal loss. The AD8C is designed for use with the Axient Digital PSM wireless system.

## **AXIENT DIGITAL PSM AD8C FEATURES:**

- 8-port passive antenna combiner for Axient Digital PSM
- Selectable 8:1 or 2x 4:1 modes
  - 8:1 mode combines up to 32 WMAS\* channels
  - 2x 4:1 mode combines up to 16 WMAS channels
- Automatic Transmitter Compensation with ADTQ or ADTD Axient Digital PSM transmitters
- Ethernet switch for remote control and firmware updates
- · DC module version available to support redundant power
- \*The availability of WMAS features is subject to regional regulations and may vary accordingly. Contact your Shure local representative for specific details in your area.