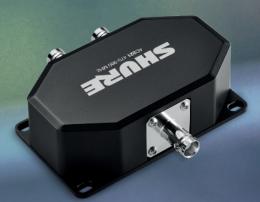

## NEXT-GENERATION DIGITAL IN-EAR MONITORING.

Shure AD221 2-Way Combiner/Splitter streamlines your use of multiple Axient Digital PSM systems at any venue. AD221 splits an incoming signal into two outgoing signals or combines two incoming signals into one signal. Shure AD221 2-Way Combiner/Splitter enables Automatic Transmitter Compensation with ADTQ or ADTD Axient Digital PSM transmitters, which helps defend against passive signal loss.

## AXIENT DIGITAL PSM AD221 FEATURES:

- Passive 2-way combiner/splitter for Axient Digital PSM
- Splits an incoming signal into two outgoing signals or combines two incoming signals into one signal
- Automatic Transmitter Compensation with ADTQ or ADTD Axient Digital PSM transmitters
- Back plate designed for convenient mounting