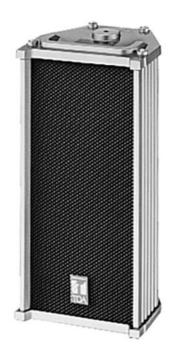

### **TZ-105 EX**

#### 10W COLUMN SPEAKER

The TZ-105 Column Speaker employs multiple cone speakers arranged vertically on a single baffle board to provide wider horizontal directivity.

## Key features

- Narrow sound dispersion along a vertical axis, wide sound dispersion along a horizontal axis
- Splashproof metal body meets IPX3 requirements
- Speakers coming complete with wall mounting brackets or can be fitted to a speaker stand