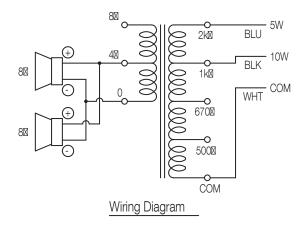

## **Specifications**

| Rated Input          | 10 W (Max. 15 W)                                                                                                                                                                                         |
|----------------------|----------------------------------------------------------------------------------------------------------------------------------------------------------------------------------------------------------|
| Rated Impedance      | 100 V line: 1 kΩ (10 W), 2 kΩ (5 W)                                                                                                                                                                      |
| Sound Pressure Level | 90 dB (1 W, 1 m)                                                                                                                                                                                         |
| Frequency Response   | 150 - 10,000 Hz                                                                                                                                                                                          |
| Speaker Component    | 12 cm cone-type x 2                                                                                                                                                                                      |
| Water Protection     | IP-X3 equivalent                                                                                                                                                                                         |
| Finish               | Enclosure: Extruded aluminum, silver gray, fully-glazed, baked paint<br>Grille: Punched aluminum net, black, matte, baked paint<br>Mounting bracket: Steel plate, silver gray, fully-glazed, baked paint |
| Dimensions           | 167 (W) x 335 (H) x 141 (D) mm                                                                                                                                                                           |
| Weight               | 3.4 kg (unit only), 4 kg (including mounting bracket)                                                                                                                                                    |
| Included Accessories | Mounting bracket2, Mounting bolt, washer, packing1 set                                                                                                                                                   |