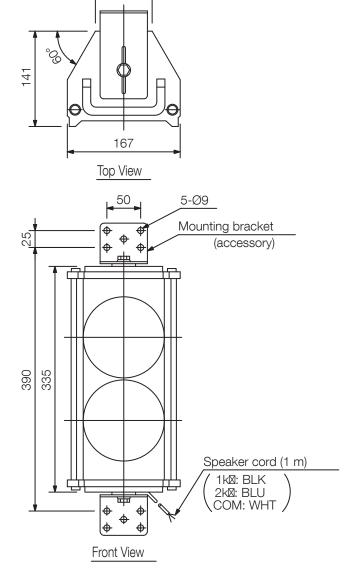

## **Specifications**

| Rated Input          | 10 W (Max. 15 W)                                                                                                                                                                                         |
|----------------------|----------------------------------------------------------------------------------------------------------------------------------------------------------------------------------------------------------|
| Rated Impedance      | 100 V line: 1 kΩ (10 W), 2 kΩ (5 W)                                                                                                                                                                      |
| Sound Pressure Level | 90 dB (1 W, 1 m)                                                                                                                                                                                         |
| Frequency Response   | 150 - 10,000 Hz                                                                                                                                                                                          |
| Speaker Component    | 12 cm cone-type x 2                                                                                                                                                                                      |
| Water Protection     | IP-X3 equivalent                                                                                                                                                                                         |
| Finish               | Enclosure: Extruded aluminum, silver gray, fully-glazed, baked paint<br>Grille: Punched aluminum net, black, matte, baked paint<br>Mounting bracket: Steel plate, silver gray, fully-glazed, baked paint |
| Dimensions           | 167 (W) x 335 (H) x 141 (D) mm                                                                                                                                                                           |
| Weight               | 3.4 kg (unit only), 4 kg (including mounting bracket)                                                                                                                                                    |
| Included Accessories | Mounting bracket2, Mounting bolt, washer, packing1 set                                                                                                                                                   |

## **Dimensions**

UNIT:mm