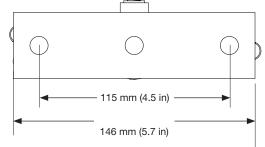

#### DIMENSIONS

## **TECHNICAL SPECIFICATIONS**

| PHYSICAL                              |                                                       |
|---------------------------------------|-------------------------------------------------------|
| Construction :                        | Steel with anti-corrosion coating                     |
| Finish :                              | Black powder coat                                     |
| Compatible Pole Size :                | 35 mm                                                 |
| Dimensions (H x W x D) <sup>1</sup> : | 105 mm x 146 mm x 40 mm<br>(4.1 in x 5.7 in x 1.6 in) |
|                                       | 0.5 kg (1.1 lbs)                                      |
| Shipping Weight :                     | 0.8 kg (1.7 lbs)                                      |