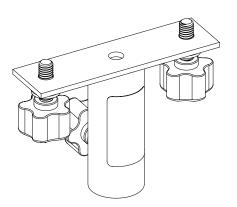

#### DESCRIPTION

Attachable to speakers, base plates and U-Brackets, the VTX PM is a slip-on universal pole mount adapter for speaker stands and extension rods with a tube diameter of 35 mm. Two M10 comfort grip stud knobs are included for attaching the adapter to the accessories. For more information about the pole mount adapter, use cases, and safety information, refer to the Rigging Manuals and documentation of the attached accessories.

## HIGHLIGHTS

- Universal pole mount adapter
- Compatible with 35 mm poles
- Includes M10 comfort grip stud knobs