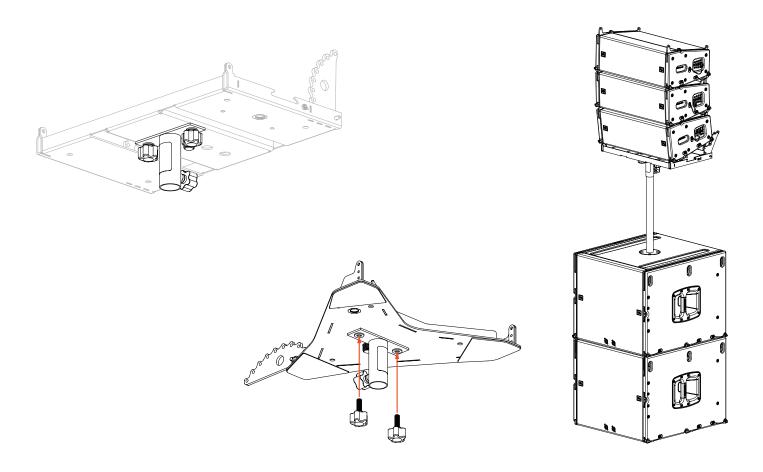

#### DESCRIPTION

Attachable to speakers, base plates and U-Brackets, the VTX PM is a slip-on universal pole mount adapter for speaker stands and extension rods with a tube diameter of 35 mm. Two M10 comfort grip stud knobs are included for attaching the adapter to the accessories. For more information about the pole mount adapter, use cases, and safety information, refer to the Rigging Manuals and documentation of the attached accessories.

## HIGHLIGHTS

- Universal pole mount adapter
- Compatible with 35 mm poles
- Includes M10 comfort grip stud knobs