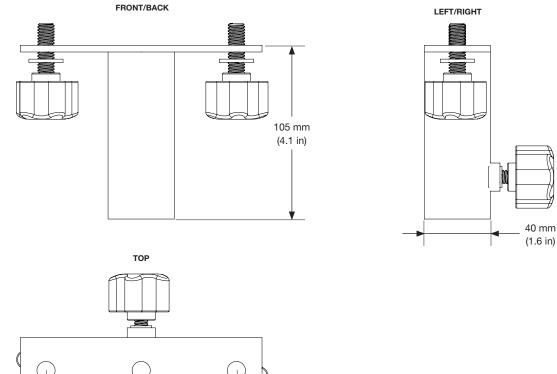

#### DIMENSIONS

## **TECHNICAL SPECIFICATIONS**

| PHYSICAL                              |                                                       |
|---------------------------------------|-------------------------------------------------------|
| Construction :                        | Steel with anti-corrosion coating                     |
| Finish :                              | Black powder coat                                     |
| Compatible Pole Size :                | 35 mm                                                 |
| Dimensions (H x W x D) <sup>1</sup> : | 105 mm x 146 mm x 40 mm<br>(4.1 in x 5.7 in x 1.6 in) |
|                                       | 0.5 kg (1.1 lbs)                                      |
| Shipping Weight :                     | 0.8 kg (1.7 lbs)                                      |